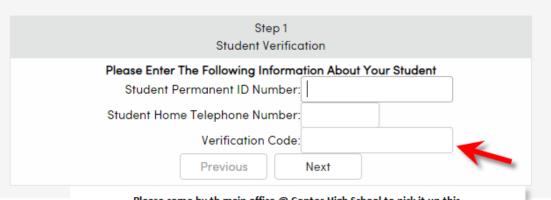

### **IMPORTANT**

You need to obtain an Informational Letter which will contain vital information needed to complete this registration. You can come to the main office @ Center High School to pick this letter or you may request (via phone 916-338-6420) your student to retrieve this letter and bring it home.

## Center Joint Unified School District

Please come by th main office @ Center High School to pick it up this
Informational Letter or you may request (via phone 916-338-6420) your
student to retrieve this letter and bring it home.
If you are picking up this Informational Letter,
you will need to provide a valid
picture ID and be listed as a