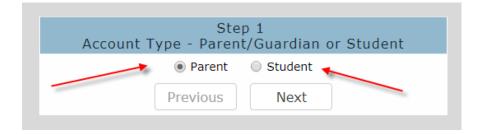

# **AERIES PORTAL STEPS**

### **IMPORTANT**

You need to obtain an Informational Letter which will contain vital information needed to complete this registration. You can come to the main office @ Center High School to pick this letter or you may request (via phone 916-338-6420) your student to retrieve this letter and bring it home.

If you are picking up this Informational Letter, you will need to provide a valid picture ID and be listed as a contact for this student.

Get started: Go to centerhigh.org - Click on Parent/Student Tab - Click on Portal Access

## Center Joint Unified School District









Open your email account you have associated with the Portal account. Look for this email (below) REMEMBER TO CHECK TRASH AND SPAM FOLDERS!

### donotreply@centerusd.org

9:43 AM (26 minutes ago)





to me 🕶

Thank you for registering for an Aeries account. In order to ensure the account was requested by you, please click on the appropriate link below or copy and paste the URL into the Address bar of your browser.

If you can, please click on the following links to confirm or reject this account:

Confirm This Email Address



#### Reject This Email Address

If you are unable to click the links above, you need to copy and paste the following URL into your web browser's Address

https://portal.centerusd.org/student/ConfirmEmail.aspx

You will then be prompted for the following informa