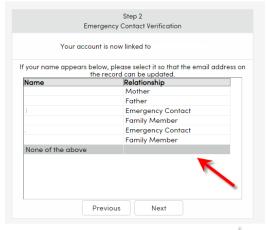

Select you name and association with this student from this list.

**PORTAL ACCESS COMPLETED!**