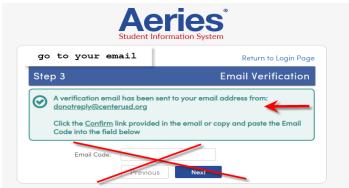

## Center Joint Unified School District

Open your email account you have associated with the Portal account. Look for this email (below) REMEMBER TO CHECK TRASH AND SPAM FOLDERS!

You will then be prompted for the following information which you can copy and paste into the page:

Email Address: mdoggs/ nt.centerusd.org

Email Code: 8F38P5U6K5JE88X3SP8