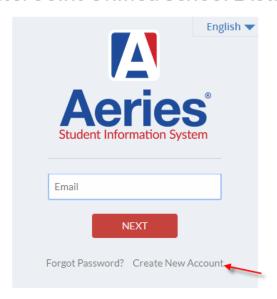

If you are picking up this Informational Letter, you will need to provide a valid picture ID and be listed as a contact for this student.

Get started: Go to centerhigh.org - Click on Parent/Student Tab - Click on Portal Access