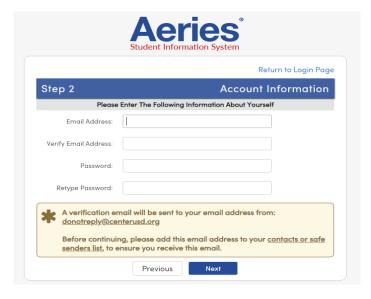

## Center Joint Unified School District

Open your email account you have associated with the Portal account. Look for this email (below) REMEMBER TO CHECK TRASH AND SPAM FOLDERS!